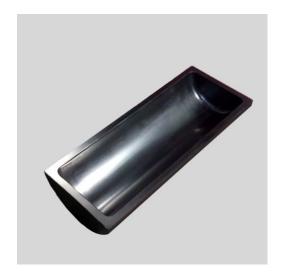

# Barca In Grafite Di Carbonio - Forno Tubolare Da Laboratorio **Con Copertura**

Numero articolo: KM-D10

#### introduzione

I forni tubolari da laboratorio Covered Carbon Graphite Boat sono recipienti o recipienti specializzati in materiale grafitico progettati per resistere a temperature estremamente elevate e ad ambienti chimicamente aggressivi.

Ulteriori informazioni

diameter / height / length / thickness

35\*18\*100\*3.5mm

45\*150\*23\*5mm