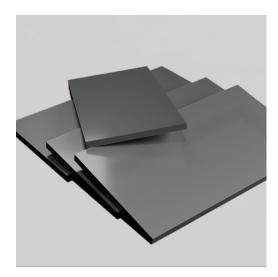

### Piastra In Grafite Di Carbonio - Isostatica

Numero articolo: KM-D11

introduzione

Ulteriori informazioni

spessore / larghezza / lunghezza

1-50\*100\*100 mm